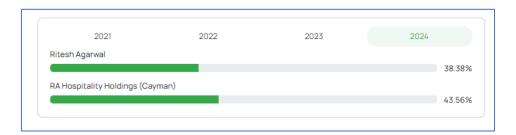

- ➤ Investors in this round included **SoftBank's Vision Fund, Lightspeed, Sequoia,** and **Greenoaks Capital** for a total of \$800 Mn, with additional investors contributing \$200 Mn.
- In **December 2018**, **Singapore-based Grab** invested **\$100 Mn** in OYO.
- ➤ In February 2019, Chinese ride-hailing giant Didi Chuxing invested \$100 Mn through its entity Star Virtue Investment, maintaining the company's valuation at around \$5 Bn.
- ▶ By mid-2019, OYO's valuation surged to \$10 Bn after founder Ritesh Agarwal purchased \$2 Bn in shares—boosting his stake from 10% to 30% via RA Hospitality Holdings—and SoftBank increased its stake from 45% to 48%.

#### **Series F:**

- > OYO aimed to raise **US\$1.5 Bn**.
- Founder and CEO Ritesh Agarwal planned to contribute US\$700 Mn via RA Hospitality Holdings, with the remaining US\$800 Mn coming from other existing investors.
- ➤ In the first tranche, by mid-March 2020, OYO secured \$806.75 Mn from existing investors: SoftBank contributed \$506.75 Mn, and RA Hospitality Holdings provided \$300 Mn.
- ➤ The company issued **9,626 preference shares** to SoftBank and **5,699 preference shares** to RA Hospitality Holdings, with each share priced at **\$52,643.22** and a face value of **INR 100 (\$1.35)**.
- Following the allotment, SVF Holdings owned 50.59% of the total shares, while RA Holdings held 25.87% of OYO's parent company, Oravel Stays Private Limited.
- In January 2021, OYO raised an undisclosed amount from Swedish billionaire Martin HP Soderstrom (also the chairman of DIG Investments), who joined the board of OYO's European vacation homes business to support its M&A strategy in the region.